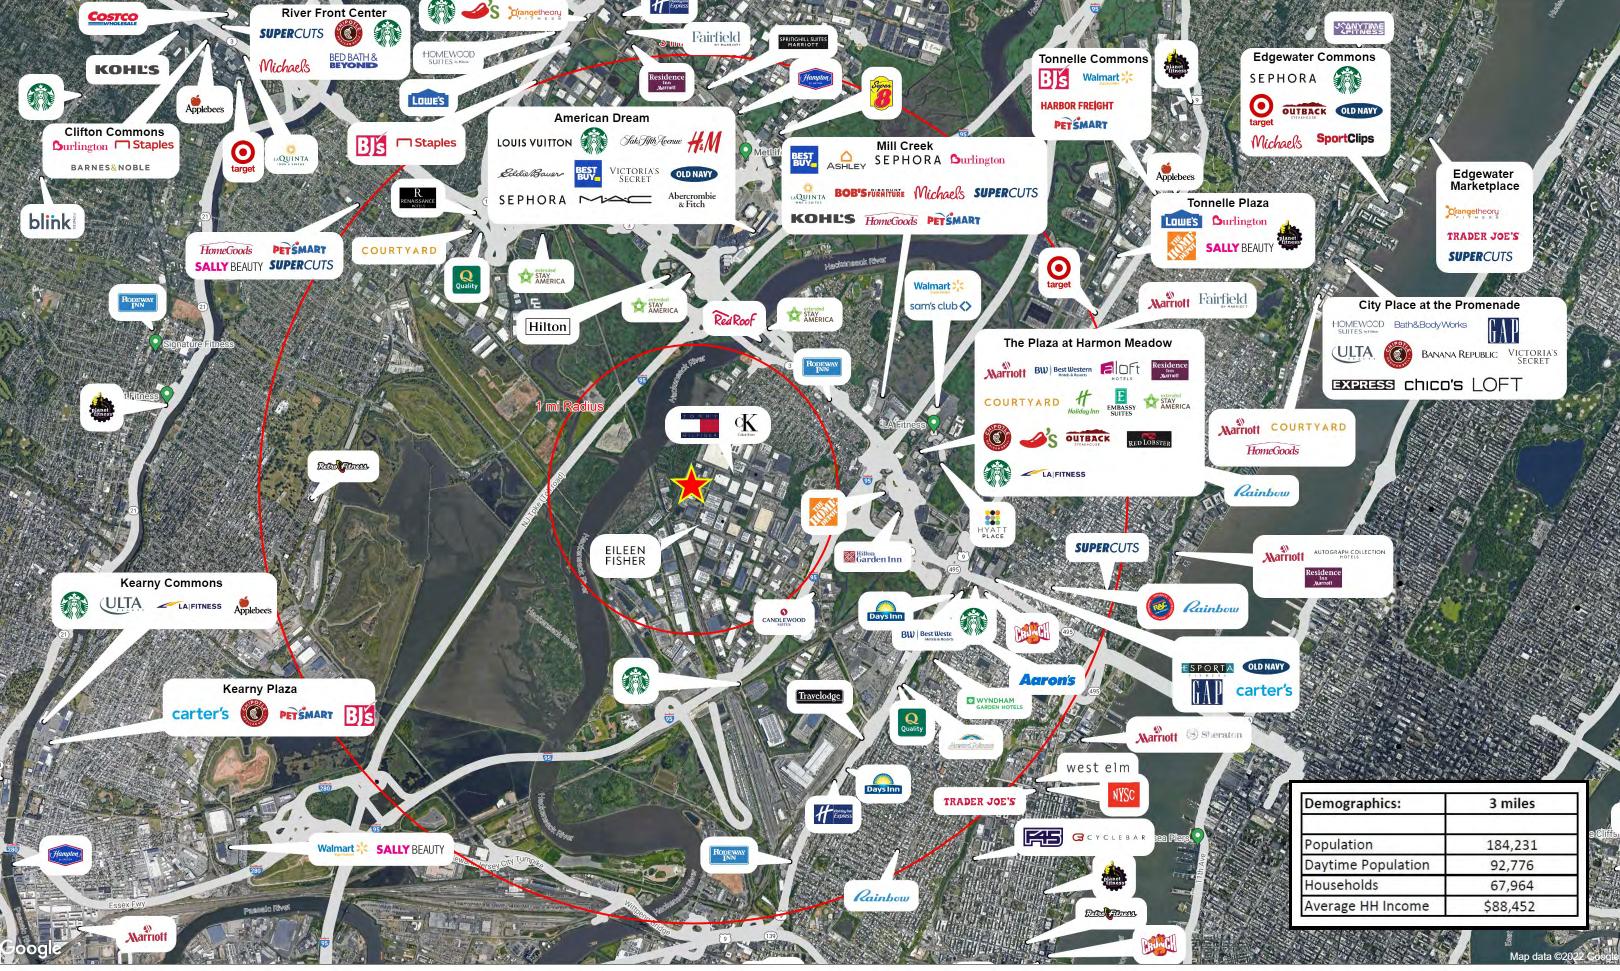

## 4,984 SF Prime Corner Location with Signage.

Great for Retail, Medical & Restaurant / Commissary! Located at the corner of Meadowland Parkway & American Way.

Daytime Population (3 miles): 92,776 Employees / Population (3 miles): 184,231

- Harmon Cove is a mixed-use community, including over 1,400 residential townhouses and high-rise luxury condominiums, 4 hotels with banquet & meeting facilities, a wide variety of retail outlet stores and more than 12 million square feet of warehouse space.
- Prominent outlet businesses in Harmon Cove include Tommy Hilfiger, Calvin Klein and Eileen Fisher.
- Conveniently located in the heart of the Meadowlands and just minutes from Midtown Manhattan.
- Easily accessible off Route 3 via the Meadowland Parkway.
- There is no tax on Clothing & Shoes in New Jersey.
- 4 minutes from New York City.