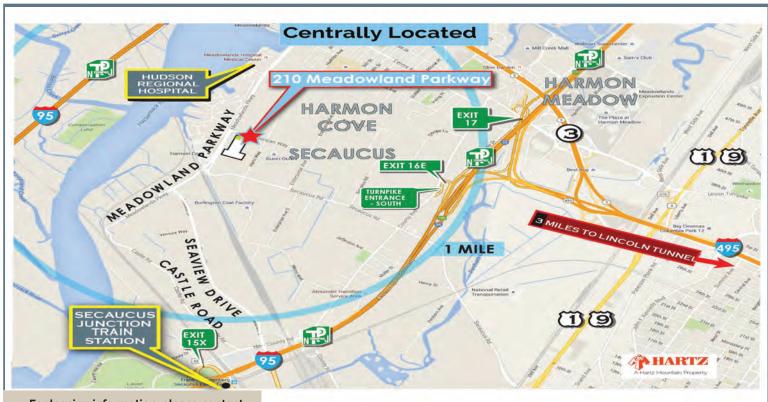

## 210 Meadowland Parkway HARMON COVE - SECAUCUS, NEW JERSEY

## 4,984 SF Prime Corner Location with Signage.

Great for Retail, Medical & Restaurant / Commissary! Located at the corner of Meadowland Parkway & American Way.

Daytime Population (3 miles): 92,776 Employees / Population (3 miles): 184,231

- Harmon Cove is a mixed-use community, including over 1,400 residential townhouses and high-rise luxury condominiums, 4 hotels with banquet & meeting facilities, a wide variety of retail outlet stores and more than 12 million square feet of warehouse space.
- Prominent outlet businesses in Harmon Cove include Tommy Hilfiger, Calvin Klein and Eileen Fisher.
- Conveniently located in the heart of the Meadowlands and just minutes from Midtown Manhattan.
- Easily accessible off Route 3 via the Meadowland Parkway.
- There is no tax on Clothing & Shoes in New Jersey.
- 4 minutes from New York City.