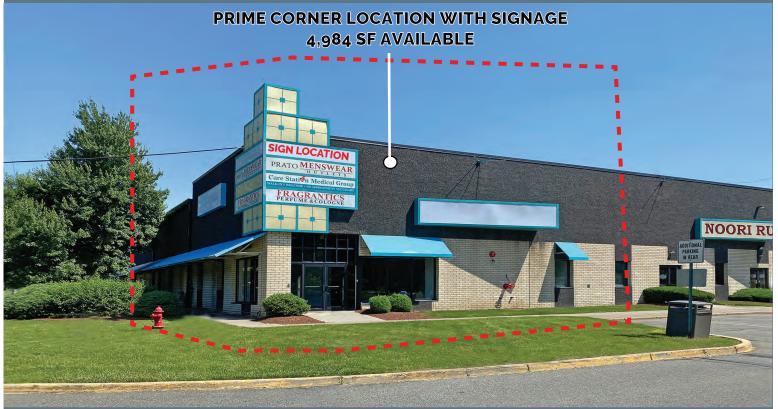

## 4,984 SF Prime Corner Location with Signage.

Great for Retail, Medical & Restaurant / Commissary! Located at the corner of Meadowland Parkway & American Way.

Daytime Population (3 miles): 92,776 Employees / Population (3 miles): 184,231