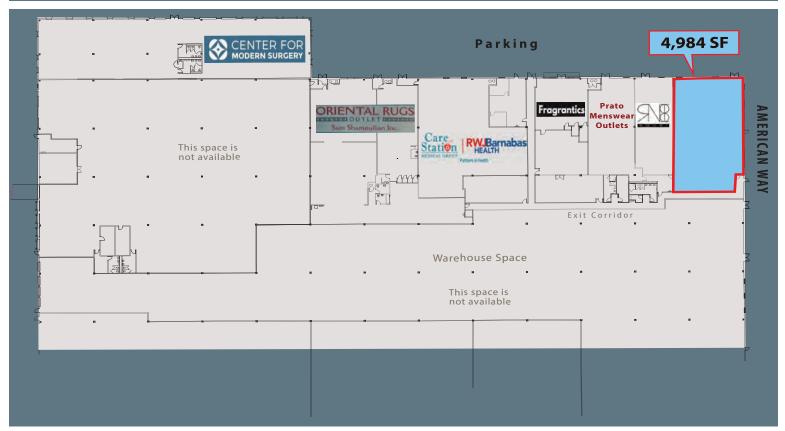

## 4,984 SF Prime Corner Location with Signage.

Great for Retail, Medical & Restaurant / Commissary! Located at the corner of Meadowland Parkway & American Way.

Daytime Population (3 miles): 92,776 Employees / Population (3 miles): 184,231